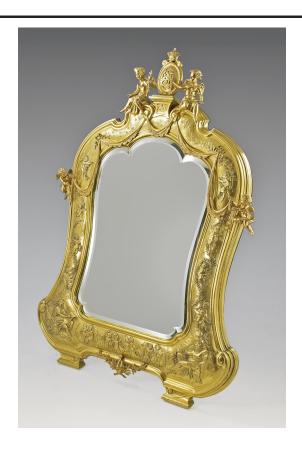

## A. PASH & SONS OF MAYFAIR

A magnificent Victorian silver-gilt dressing table mirror.

Elkington & Co

REF: 10016

Height: 89 cm (35") Width: 63 cm (24.8")

£125,000

Signed and hallmarked for Elkington & Co, Birmingham 1889

Of massive proportions

The finial formed as a British Royal Coronet attributed as: 'for a Prince or Princess, son or daughter of a Sovereign or Heir Apparent', above an applied initial 'CS' The initial is for Princess Helena of Great Britain, fifth child of Queen Victoria. The 'CS' being for her married name; Princess Helena wed Prince Christian of Schleswig-Holstein in 1866.